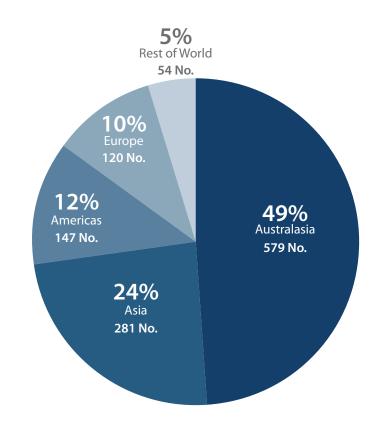

#### **Attendance by Geographic Region**

Note: Total number of delegates (as of 4 October) = 1181, from 44 countries.

1