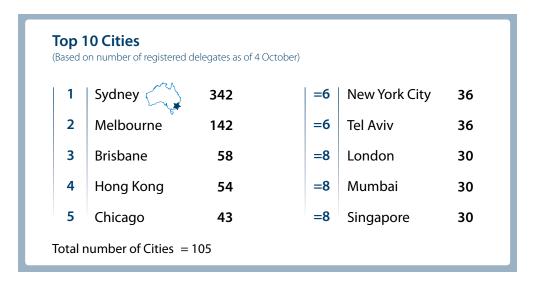

#### **Geographic Representation**

**Note:** This registration list includes the **1181 delegates** that were registered by **Wednesday 4 October**, the cut-off date to enable this publication. The final 19 colleagues registered after that date, taking the delegate count up to the 1200 maximum capacity allowed by the conference venue, are not included here.