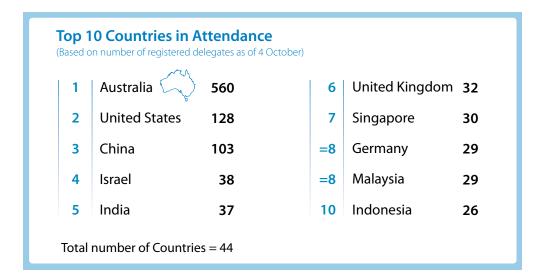

#### **Attendance by Geographic Region**

Note: Total number of delegates (as of 4 October) = 1181, from 44 countries.

1