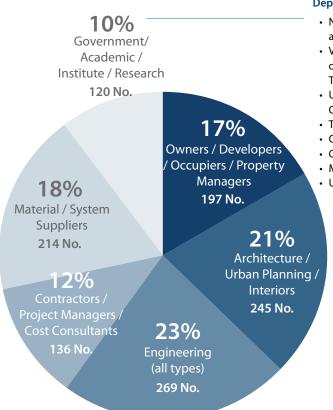

| Mercury Invest Vietnam                           | 3  |                                  |
| =14                                                                                                                  | PNB Merdeka Ventures <i>Malaysia</i>             | 3  |                                  |
| =14                                                                                                                  | PT Farpoint Prima <i>Indonesia</i>               | 3  |                                  |
| Total owners/developers/occupiers/property managers in attendance = 197 people; 80 companies                         |                                                  |    |                                  |

#### **Attendance by Discipline**



#### Australian Government Departments in Attendance:

- NSW Government, Ministry for Housing and Special Ministry of State
- Victoria State Department, Department of Economic Development, Jobs, Transport & Resources
- UrbanGrowth NSW Development Corporation
- Transport for NSW
- · City of Sydney
- Committee for Sydney
- · Maribyrnong City Council
- Urban Taskforce Australia

Note: Total number of delegates (as of 4 October) = 1181, from 450 companies.

#### **Top Companies in Attendance**

#### **Top 10 Architecture / Urban Planning / Interiors Companies** (Based on number of registered delegates as of 4 October) **Bates Smart** BATESSMART. 15 2 **BVN Architecture** 10 **Woods Bagot** 3 9 **Grimshaw Architects** 8 **GRIMSHAW** =4 Ridley 8 =4 AI. 7 =6 architectus™ Architectus =6 HASSELL